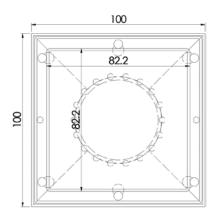

# 9.08 100mm Square Tile Insert Point Drain

## **Cross Section**

Details accurate at time of print. Whilst all care has been taken in compiling this information, designs & dimensions shown are indicative only and should not be relied upon without prior approval.