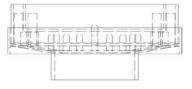

# 9.08 100mm Square Tile Insert Point Drain





### PRODUCT CODE: FW-100TI-50 (50mm outlet)

For a seamless result in tiled areas the 3monkeez® tile insert point drain is the perfect finishing touch for a modern bathroom.

#### FEATURES & BENEFITS:

- Slimline for easy installation
- Removable tray
- In stock and available for immediate delivery
- Epoxy coating also available





## Front



## **Cross Section**





Details accurate at time of print. Whilst all care has been taken in compiling this information, designs & dimensions shown are indicative only and should not be relied upon without prior approval.